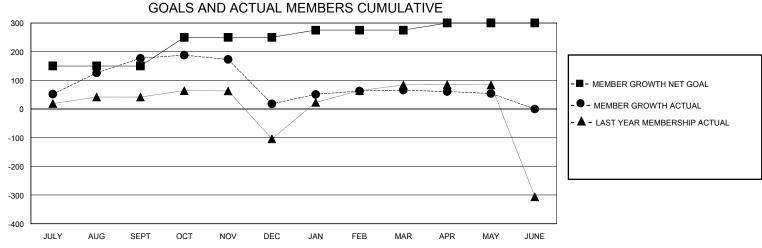

## District 3231A3

Results as of: 5/31/2024

| GMT:          |               | GMT CA      |               |                       |                         |                         |                                                    |  |
|---------------|---------------|-------------|---------------|-----------------------|-------------------------|-------------------------|----------------------------------------------------|--|
|               | Club          | s           |               | Members               |                         |                         |                                                    |  |
|               | RESULTS FOR   | R 2023-2024 |               | RESULTS FOR 2023-2024 |                         |                         |                                                    |  |
| QUARTER       | NEW CLUB GOAL | NEW CLUBS   | DROPPED CLUBS | QUARTER MEM           | IBER GROWTH NET<br>GOAL | MEMBER GROWTH<br>ACTUAL | DROPPED<br>MEMBERS ACTUAL<br>(including transfers) |  |
| JULY/AUG/SEPT | 7             | 2           | 5             | JULY/AUG/SEPT         | 150                     | 336                     | 119                                                |  |
| OCT/NOV/DEC   | 0             | 0           | 1             | OCT/NOV/DEC           | 100                     | 38                      | 193                                                |  |
| JAN/FEB/MAR   | 2             | 0           | 0             | JAN/FEB/MAR           | 25                      | 82                      | 21                                                 |  |
| APR/MAY/JUNE  | 1             | 1           | 0             | APR/MAY/JUNE          | 25                      | 62                      | 65                                                 |  |